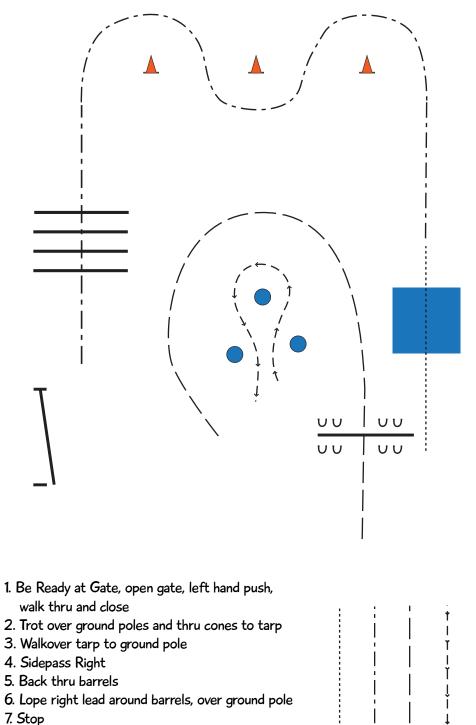

WALK TROT LOPE BACK

8. Exit at a walk

| <ol> <li>Be Ready at Gate, open gate, left hand push,<br/>walk thru and close</li> <li>Trot over ground poles and thru cones to tarp</li> <li>Walkover tarp to ground pole</li> <li>Sidepass Right</li> <li>Back thru barrels</li> <li>Lope right lead around barrels, over ground pole</li> <li>Stop</li> <li>Exit at a walk</li> </ol> | <br>     <br>     <br>     <br>    ↓<br>WALK TROT LOPE BACK |
|------------------------------------------------------------------------------------------------------------------------------------------------------------------------------------------------------------------------------------------------------------------------------------------------------------------------------------------|-------------------------------------------------------------|