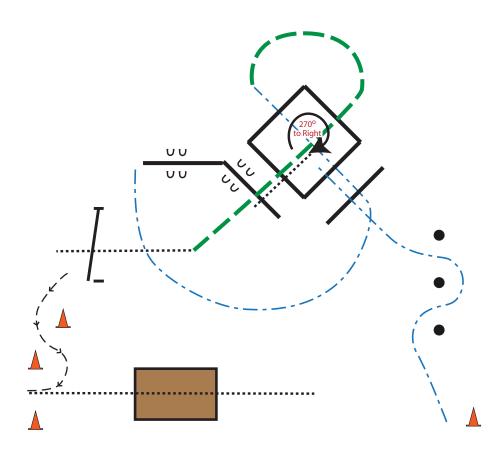

## YOUTH TRAIL

- 1. Be Ready at Start Cone
- 2. Trot thru Serpentine and into box
- 3. 270 turn to Right
- 4. Walk out of box and straddle log
- 5. Sidepass right passed end of log
- 6. Trot half circle left, over log thru box
- 7. Lope right lead half circleright, thru box and over log
- 8. Break to walk and walk to gate
- 9. Open Gate, right hand push, walk thru, close gate
- 7. Back Thru Cones
- 8. Walk over bridge