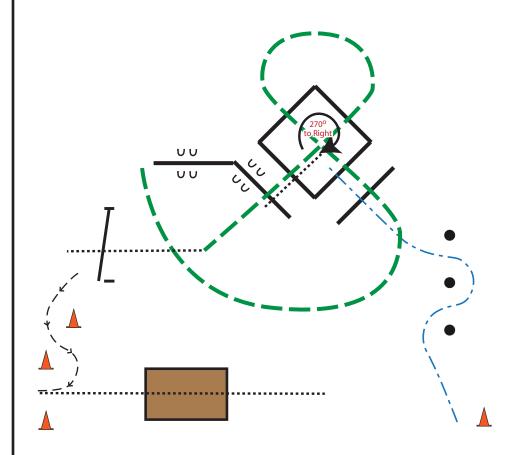

## ADULT TRAIL

- 1. Be Ready at Start Cone
- 2. Trot thru Serpentine and into box
- 3. 270 turn to Right
- 4. Walk out of box and straddle log
- 5. Sidepass right passed end of log
- 6. Lope left lead half circle to left, over log thru box
- 7. Change to right lead and lope half circle right, thru box and over log
- 8. Break to walk and walk to gate
- 9. Open Gate, right hand push, walk thru, close gate
- 7. Back Thru Cones
- 8. Walk over bridge